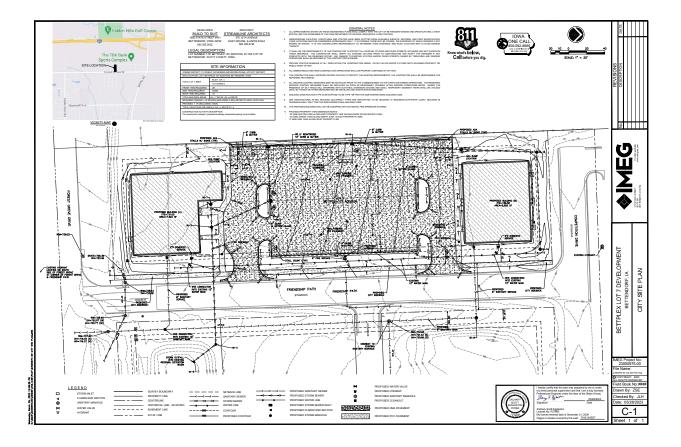

The City of Bettendorf's Planning and Zoning Commission has received a site development plan for Lot 7, Bettplex First Addition, submitted by Build to Suit, Inc./Paul Bofelli. (Case 23-031)

Please note that a public hearing on this case will be held in the Bettendorf City Hall Council Chambers, 1609 State Street, at 5:30 p.m. on April 19, 2023. The purpose of the public hearing is to gather input from interested parties on the referenced case.